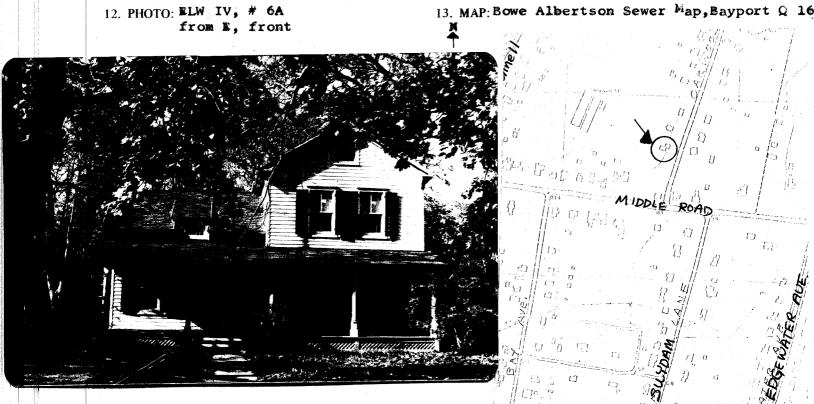

Completely altered a 1992

8240

| 14.            | THREATS TO BUILDING: a. none known  b. zoning  c. roads  d. developers  e. deterioration  f. other:                                                                                               |
|----------------|---------------------------------------------------------------------------------------------------------------------------------------------------------------------------------------------------|
| 15.            | RELATED OUTBUILDINGS AND PROPERTY:  a. barn  b. carriage house  c. garage  d. privy e. shed  f. greenhouse  i. landscape features:  i. other:                                                     |
| 16.            | SURROUNDINGS OF THE BUILDING (check more than one if necessary):  a. open land  b. woodland  c. scattered buildings  d. densely built-up  e. commercial  f. industrial  g. residential  h. other: |
| 17.            | INTERRELATIONSHIP OF BUILDING AND SURROUNDINGS: (Indicate if building or structure is in an historic district)                                                                                    |
|                | This house is located on Oakwood Lane, in the north section of Bayport Village. It was a small, unnamed lane at the time the house was built.                                                     |
| 18.            | OTHER NOTABLE FEATURES OF BUILDING AND SITE (including interior features if known):                                                                                                               |
|                |                                                                                                                                                                                                   |
| <u>SIG</u> 19. | NIFICANCE<br>DATE OF INITIAL CONSTRUCTION:pre-1873*                                                                                                                                               |
|                |                                                                                                                                                                                                   |
|                | DATE OF INITIAL CONSTRUCTION:pre-1873*                                                                                                                                                            |
| 19.            | DATE OF INITIAL CONSTRUCTION:pre-1873*  ARCHITECT:                                                                                                                                                |
| 19.            | DATE OF INITIAL CONSTRUCTION:pre-1873*  ARCHITECT:                                                                                                                                                |

residential.