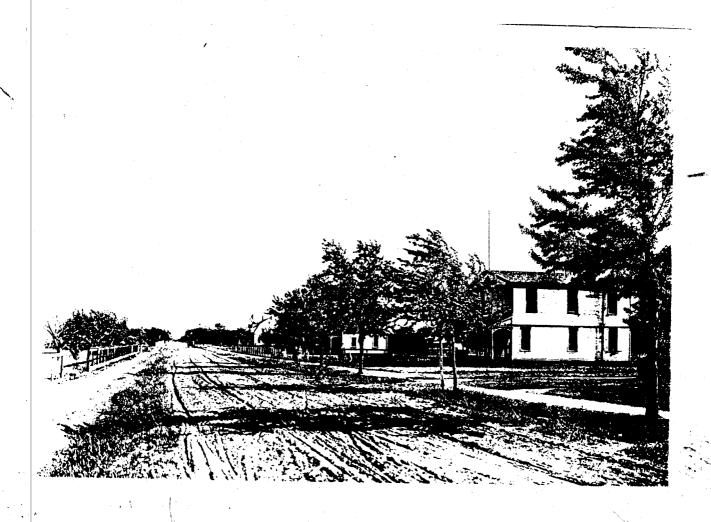

View towards south along Smithtown Avenue with Union Hall at the right. Photograph pre-1909. Korten photograph, Coll. Nassau County Museum Library