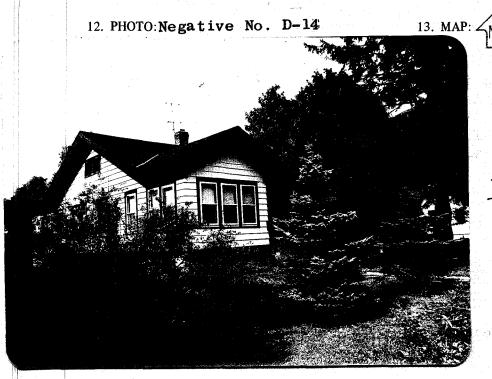

p

YOUR NAME: Town of Islip DATE: 8/25/75

Town Hall 655 Main St.
YOUR ADDRESS:Islip, L.I., N.Y. 11751 TELEPHONE: 516-581-2000

ORGANIZATION (if any): Dept. of Planning, Housing, & Development

|                    | E(S): #315 Halfmile Rd. Colk TOWN/CITY: Islip VILLAGE: Central Is                                                                             |
|--------------------|-----------------------------------------------------------------------------------------------------------------------------------------------|
| 2. COUNTY: DG11    | OIA TOWN/CITY: ISTIP VILLAGE: CENTIAL IS.                                                                                                     |
|                    | ION: 315 Haffmile Po                                                                                                                          |
|                    | a. public . b. private 🛣                                                                                                                      |
| 5. PRESENT OWNE    | R:ADDRESS:                                                                                                                                    |
|                    | Residence Present: Residence                                                                                                                  |
| 7. ACCESSIBILITY   | TO PUBLIC: Exterior visible from public road: Yes No                                                                                          |
|                    | Interior accessible: Explain                                                                                                                  |
| <b>DESCRIPTION</b> |                                                                                                                                               |
| 8. BUILDING        | a. clapboard k b. stone c. brick d. board and batten                                                                                          |
| MATERIAL:          | e. cobblestone f. shingles g. stucco other:                                                                                                   |
|                    |                                                                                                                                               |
| 9. STRUCTURAL      | a. wood frame with interlocking joints $\square$                                                                                              |
| SYSTEM:            | b. wood frame with light members 🗷                                                                                                            |
| (if known)         | c. masonry load bearing walls                                                                                                                 |
| (II MIOWII)        | d. metal (explain)                                                                                                                            |
|                    | e. other                                                                                                                                      |
|                    |                                                                                                                                               |
| O COMPUTEION       | a excellent X h good a fair d deteriorated                                                                                                    |
|                    | a. excellent <b>E</b> b. good $\square$ c. fair $\square$ d. deteriorated $\square$ a. original site <b>E</b> b. moved $\square$ if so, when? |