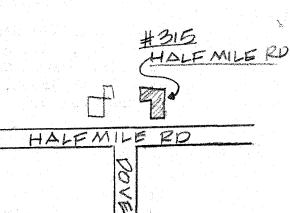

p

YOUR NAME: Town of Islip DATE: 8/25/75

Town Hall 655 Main St.
YOUR ADDRESS:Islip, L.I., N.Y. 11751 TELEPHONE: 516-581-2000

ORGANIZATION (if any): Dept. of Planning, Housing, & Development

|                    | E(S): #315 Halfmile Rd. Colk TOWN/CITY: Islip VILLAGE: Central Is                                                                             |
|--------------------|-----------------------------------------------------------------------------------------------------------------------------------------------|
| 2. COUNTY: DG11    | OIA TOWN/CITY: ISTIP VILLAGE: CENTIAL IS.                                                                                                     |
|                    | ION: 315 Haffmile Po                                                                                                                          |
|                    | a. public . b. private 🛣                                                                                                                      |
| 5. PRESENT OWNE    | R:ADDRESS:                                                                                                                                    |
|                    | Residence Present: Residence                                                                                                                  |
| 7. ACCESSIBILITY   | TO PUBLIC: Exterior visible from public road: Yes No                                                                                          |
|                    | Interior accessible: Explain                                                                                                                  |
| <b>DESCRIPTION</b> |                                                                                                                                               |
| 8. BUILDING        | a. clapboard k b. stone c. brick d. board and batten                                                                                          |
| MATERIAL:          | e. cobblestone f. shingles g. stucco other:                                                                                                   |
|                    |                                                                                                                                               |
| 9. STRUCTURAL      | a. wood frame with interlocking joints $\square$                                                                                              |
| SYSTEM:            | b. wood frame with light members 🗷                                                                                                            |
| (if known)         | c. masonry load bearing walls                                                                                                                 |
| (II MIOWII)        | d. metal (explain)                                                                                                                            |
|                    | e. other                                                                                                                                      |
|                    |                                                                                                                                               |
| O COMPUTEION       | a excellent X h good a fair d deteriorated                                                                                                    |
|                    | a. excellent <b>E</b> b. good $\square$ c. fair $\square$ d. deteriorated $\square$ a. original site <b>E</b> b. moved $\square$ if so, when? |