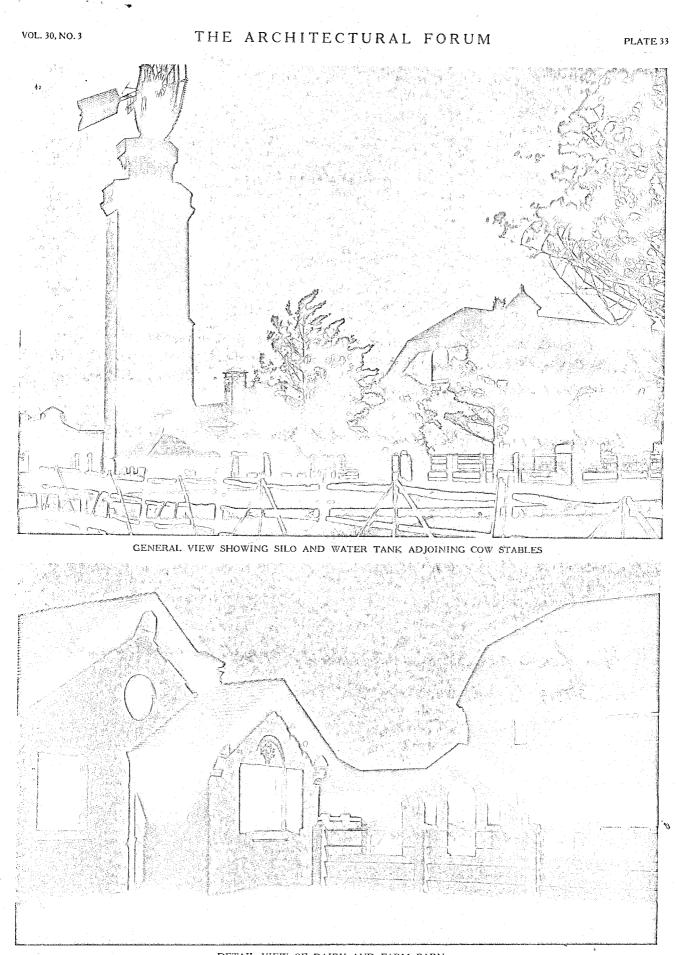

18. OTHER NOTABLE FEATURES OF BUILDING AND SITE (including interior features if known): Tall, octagonal, hollow, stucco tower, with elaborate brick and terra cotta parapet, topped by a smaller, shingled story above, with shingled parapet and brackets.

21. SOURCES: Architectural Forum, volume 30, No. 3, Plates 33& 34.

22. THEME: Prepared by: Society for the Preservation of Long IslandAAntiquities Setauket, New York 11733 Nina Monastero, Research Assistant June. 1979