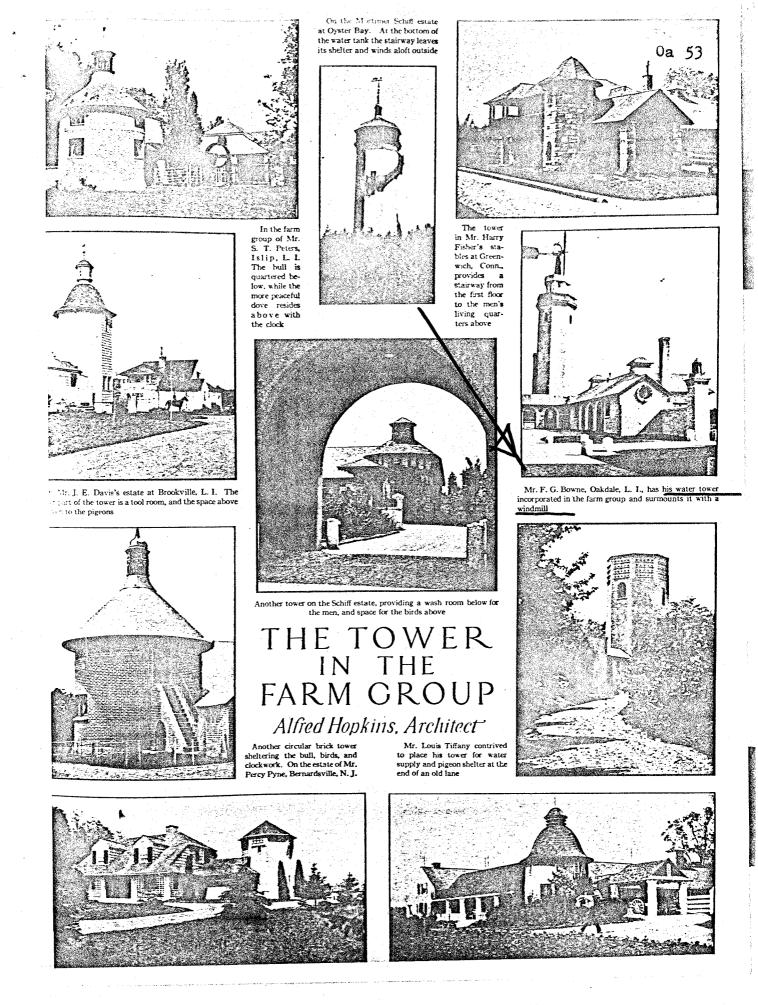

18. OTHER NOTABLE FEATURES OF BUILDING AND SITE (including interior features if known): Tall, octagonal, hollow, stucco tower, with elaborate brick and terra cotta parapet, topped by a smaller, shingled story above, with shingled parapet and brackets.

**SIGNIFICANCE** 

19. DATE OF INITIAL CONSTRUCTION: prior to 1919

ARCHITECT: Alfred Hopkins

BUILDER:\_\_\_\_\_

<sup>4</sup> 20. HISTORICAL AND ARCHITECTURAL IMPORTANCE:

The Windmill, a Designated Town Landmark, is a rare example of an inland power source, and has now, unfortunately fallen to vandalism and deterioration. The windmill is one of the tallest on fong Island, and is of architectural interest, as it was designed by a popular estate architect of the early 20th century.

21. SOURCES: Architectural Forum, volume 30, No. 3, Plates 33& 34.

22. THEME: Prepared by: Society for the Preservation of Long IslandAAntiquities Setauket, New York 11733 Nina Monastero, Research Assistant June. 1979