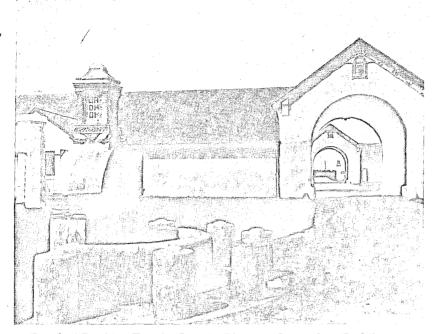

e,

0a 53

h. other: other farm buildings have been demolished

17. INTERRELATIONSHIP OF BUILDING AND SURROUNDINGS:

(Indicate if building or structure is in an historic district)

The Windmill once was part of the Indian Neck Farm area of the estate of Frederick G. Bourne. It is situated just off Matthew Drive, to the west at the foot of Dale Drive, north of Montauk Highway.

21. SOURCES: Architectural Forum, volume 30, No. 3, Plates 33& 34.

22. THEME: Prepared by: Society for the Preservation of Long IslandAAntiquities Setauket, New York 11733 Nina Monastero, Research Assistant June. 1979