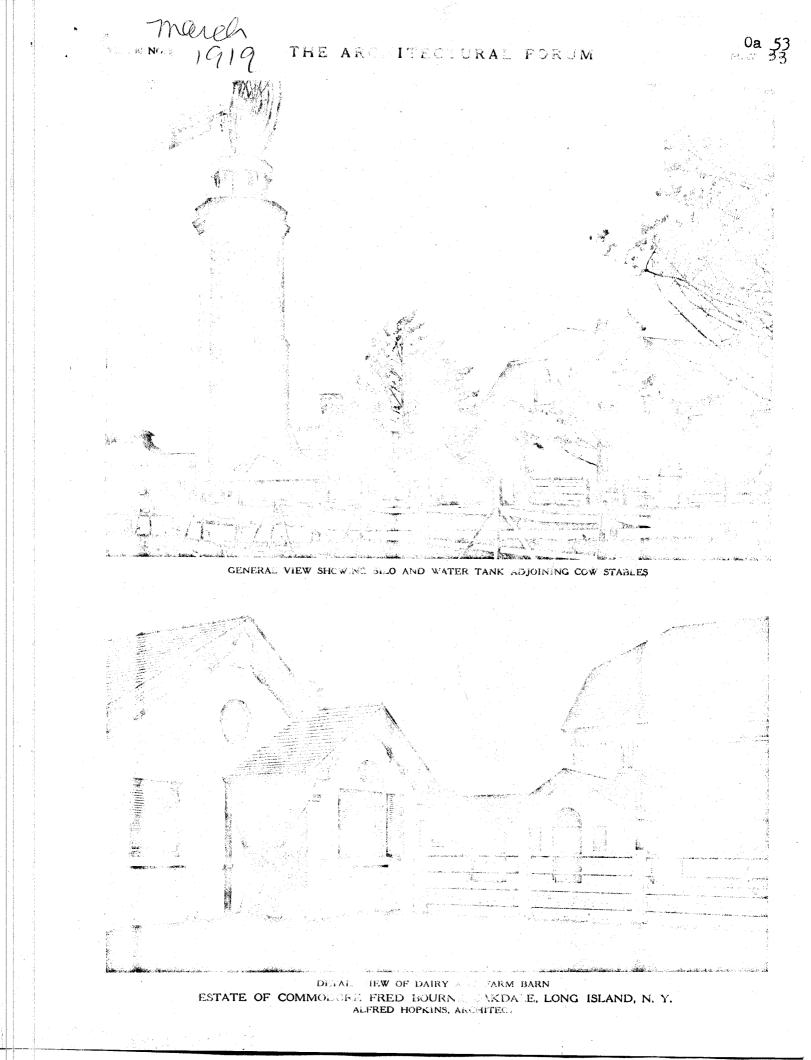

18. OTHER NOTABLE FEATURES OF BUILDING AND SITE (including interior features if known): Tall, octagonal, hollow, stucco tower, with elaborate brick and terra cotta parapet, topped by a smaller, shingled story above, with shingled parapet and brackets.

**SIGNIFICANCE** 

19. DATE OF INITIAL CONSTRUCTION: prior to 1919

ARCHITECT: Alfred Hopkins

BUILDER:\_\_\_\_\_

<sup>4</sup> 20. HISTORICAL AND ARCHITECTURAL IMPORTANCE:

The Windmill, a Designated Town Landmark, is a rare example of an inland power source, and has now, unfortunately fallen to vandalism and deterioration. The windmill is one of the tallest on fong Island, and is of architectural interest, as it was designed by a popular estate architect of the early 20th century.

21. SOURCES: Architectural Forum, volume 30, No. 3, Plates 33& 34.

22. THEME: Prepared by: Society for the Preservation of Long IslandAAntiquities Setauket, New York 11733 Nina Monastero, Research Assistant June. 1979