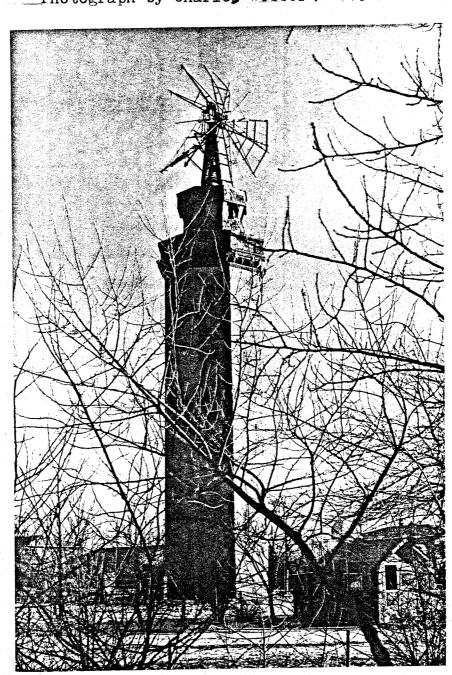

18. OTHER NOTABLE FEATURES OF BUILDING AND SITE (including interior features if known): Tall, octagonal, hollow, stucco tower, with elaborate brick and terra cotta parapet, topped by a smaller, shingled story above, with shingled parapet and brackets.

**SIGNIFICANCE** 

19. DATE OF INITIAL CONSTRUCTION: prior to 1919

ARCHITECT: Alfred Hopkins

BUILDER:\_\_\_\_\_

<sup>4</sup> 20. HISTORICAL AND ARCHITECTURAL IMPORTANCE:

The Windmill, a Designated Town Landmark, is a rare example of an inland power source, and has now, unfortunately fallen to vandalism and deterioration. The windmill is one of the tallest on fong Island, and is of architectural interest, as it was designed by a popular estate architect of the early 20th century.