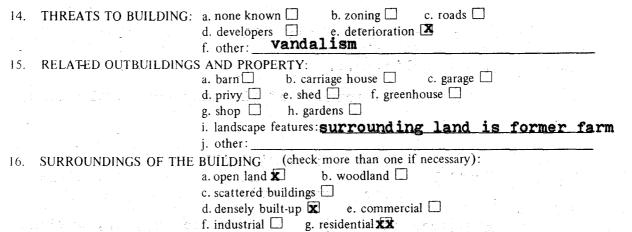

18. OTHER NOTABLE FEATURES OF BUILDING AND SITE (including interior features if known): Tall, octagonal, hollow, stucco tower, with elaborate brick and terra cotta parapet, topped by a smaller, shingled story above, with shingled parapet and brackets.

**SIGNIFICANCE** 

19. DATE OF INITIAL CONSTRUCTION: prior to 1919

ARCHITECT: Alfred Hopkins

BUILDER:\_\_\_\_\_

<sup>4</sup> 20. HISTORICAL AND ARCHITECTURAL IMPORTANCE:

The Windmill, a Designated Town Landmark, is a rare example of an inland power source, and has now, unfortunately fallen to vandalism and deterioration. The windmill is one of the tallest on fong Island, and is of architectural interest, as it was designed by a popular estate architect of the early 20th century.

21. SOURCES: Architectural Forum, volume 30, No. 3, Plates 33& 34.

22. THEME: Prepared by: Society for the Preservation of Long IslandAAntiquities Setauket, New York 11733 Nina Monastero, Research Assistant June. 1979