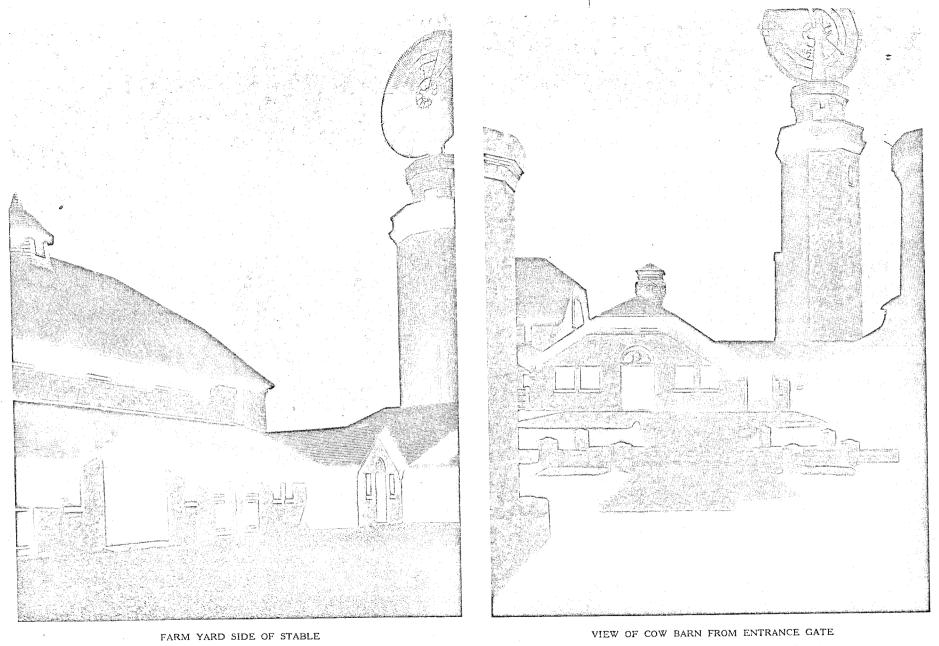

18. OTHER NOTABLE FEATURES OF BUILDING AND SITE (including interior features if known): Tall, octagonal, hollow, stucco tower, with elaborate brick and terra cotta parapet, topped by a smaller, shingled story above, with shingled parapet and brackets.

21. SOURCES: Architectural Forum, volume 30, No. 3, Plates 33& 34.

22. THEME: Prepared by: Society for the Preservation of Long IslandAAntiquities Setauket, New York 11733 Nina Monastero, Research Assistant June. 1979