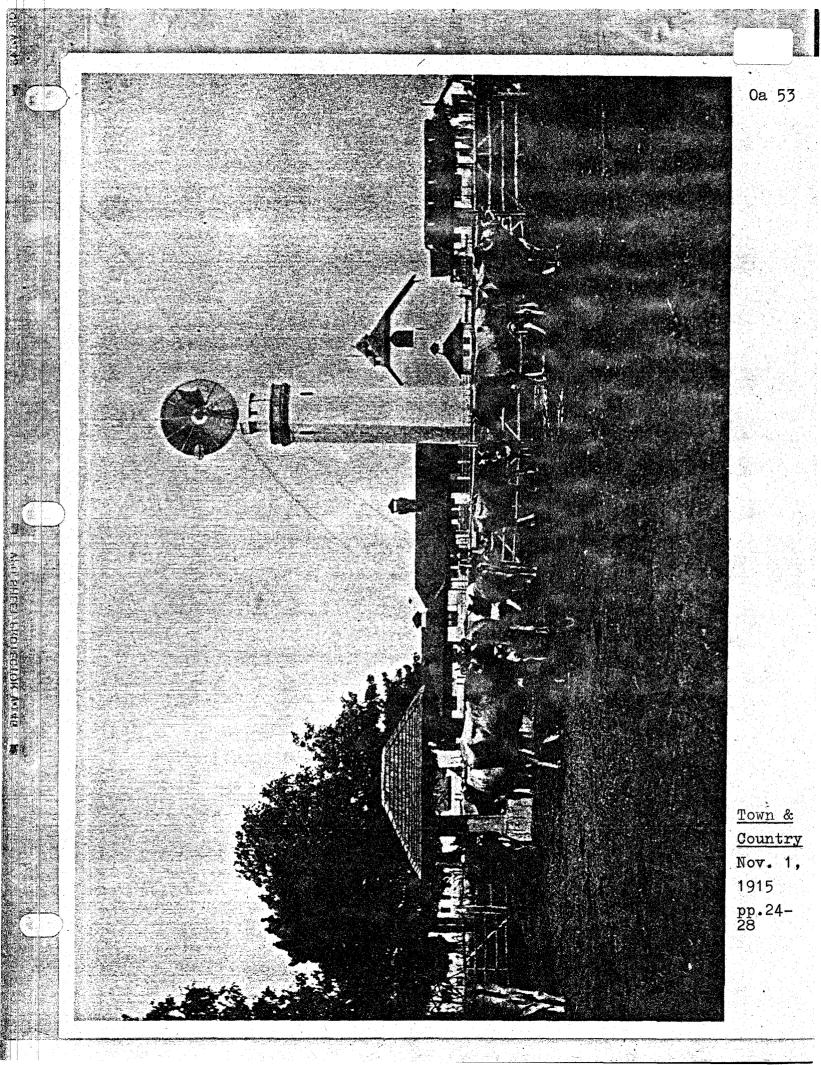

18. OTHER NOTABLE FEATURES OF BUILDING AND SITE (including interior features if known): Tall, octagonal, hollow, stucco tower, with elaborate brick and terra cotta parapet, topped by a smaller, shingled story above, with shingled parapet and brackets.

**SIGNIFICANCE** 

19. DATE OF INITIAL CONSTRUCTION: prior to 1919

ARCHITECT: Alfred Hopkins

BUILDER:\_\_\_\_\_

<sup>4</sup> 20. HISTORICAL AND ARCHITECTURAL IMPORTANCE:

The Windmill, a Designated Town Landmark, is a rare example of an inland power source, and has now, unfortunately fallen to vandalism and deterioration. The windmill is one of the tallest on fong Island, and is of architectural interest, as it was designed by a popular estate architect of the early 20th century.

21. SOURCES: Architectural Forum, volume 30, No. 3, Plates 33& 34.

22. THEME: Prepared by: Society for the Preservation of Long IslandAAntiquities Setauket, New York 11733 Nina Monastero, Research Assistant June. 1979