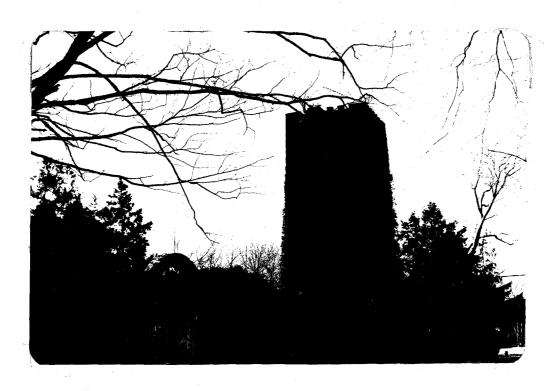

barn burned, partially rebuilt. Brick tower

12. PHOTO: ELW IX, #6, from NE HP-1

c. list major alterations and dates (if known):

remains preserved.

Bowe-Anderson Composite

| 14.               | THREATS TO BUILDING: a. none known  b. zoning  c. roads  c. roads  c. roads  c. roads  c. f. other:                                                                                                                                 |  |  |  |  |  |
|-------------------|-------------------------------------------------------------------------------------------------------------------------------------------------------------------------------------------------------------------------------------|--|--|--|--|--|
| 15.               | RELATED OUTBUILDINGS AND PROPERTY:  a. barn  b. carriage house c. garage d. d. privy e. shed f. f. greenhouse g. shop h. gardens s. i. landscape features:  j. other: adjacent brick cottage                                        |  |  |  |  |  |
| 16                | SURROUNDINGS OF THE BUILDING (check more than one if necessary):  a. open land  b. woodland  c. scattered buildings  d. densely built-up  c. e. commercial  f. industrial  g. residential  k.  h. other:                            |  |  |  |  |  |
| 17.               | INTERRELATIONSHIP OF BUILDING AND SURROUNDINGS: (Indicate if building or structure is in an historic district)                                                                                                                      |  |  |  |  |  |
|                   | The clock tower is part of the west barn in the historic Artist Colony sector of the Vanderbilt Estate. The Clock Tower itself is situated at the southern end of Idlehour Blvd.                                                    |  |  |  |  |  |
| 18.               | OTHER NOTABLE FEATURES OF BUILDING AND SITE (including interior features if known):                                                                                                                                                 |  |  |  |  |  |
|                   | 9 story brick structure, divided into 4 levels with brick buttresses and battlement-like parapet.                                                                                                                                   |  |  |  |  |  |
| <b>SIG</b><br>19. | NIFICANCE<br>DATE OF INITIAL CONSTRUCTION: 1890                                                                                                                                                                                     |  |  |  |  |  |
|                   | ARCHITECT: R. H. Hunt                                                                                                                                                                                                               |  |  |  |  |  |
|                   | BUILDER: William Bason and Sons                                                                                                                                                                                                     |  |  |  |  |  |
| 20.               | HISTORICAL AND ARCHITECTURAL IMPORTANCE:                                                                                                                                                                                            |  |  |  |  |  |
|                   | This building is part of the farm area of the Vanderbilt estate. In 1926, this area was purchased by Lucý Sawyer Pritchard Thompson and her son, William, turned it into The Artist Colony, a haven for many New York City Artists. |  |  |  |  |  |
| 21.               | collections W.K. Vanderbilt Historical Society SOURCES: "Idle Hour Residents Waltz to Reprise of Artist's Life", Linda Williams, Newsday October 9, 1969.                                                                           |  |  |  |  |  |
|                   | Liza Hammel, "Home, Sweet Tower," N.Y. Times, March 16, 1968.  THEME:  Epared by: Society for the Preservation of Long Island Antiquities  Setauket, New York 11733  Nina Monastero, Research Assistant                             |  |  |  |  |  |
|                   | May, 1979                                                                                                                                                                                                                           |  |  |  |  |  |

## IDLE HOUR Wm. K. Vanderbilt West Barn Artist's Colony

Remains of West Barn

ELW IX-5 Looking south thru the west arches of West Barn today

ELW X-2 Remains of West Barn from NE. Clock tower was restored as a residence after the fire.