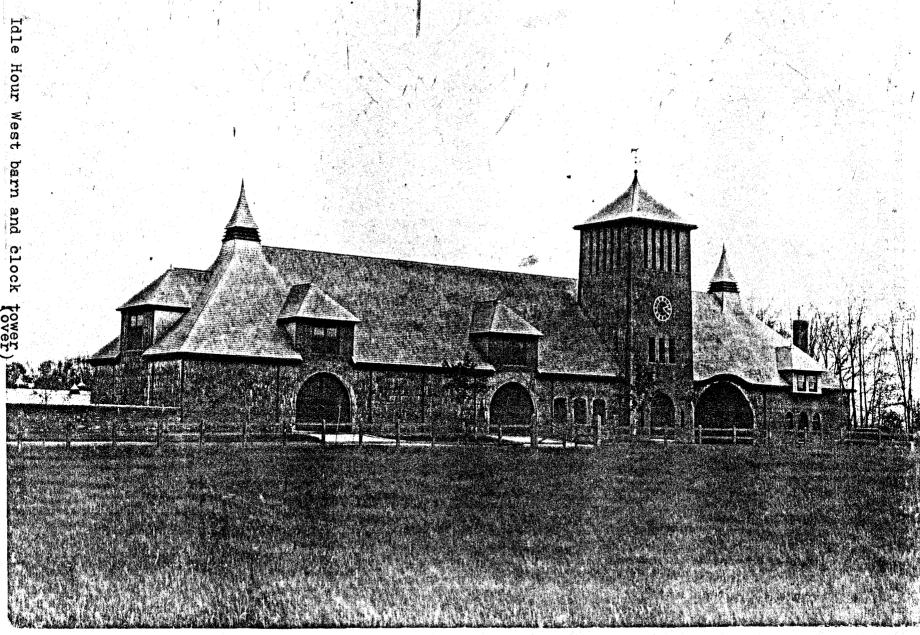

## IDLE HOUR Wm. K. Vanderbilt West Barn Artist's Colony

Remains of West Barn

ELW IX-5 Looking south thru the west arches of West Barn today

ELW X-2 Remains of West Barn from NE. Clock tower was restored as a residence after the fire.

Society

11101 1888

William K. Vanderbilt West Barn, Built 1900, at west end, cows were kept. Farm horses were kept at east end of building.