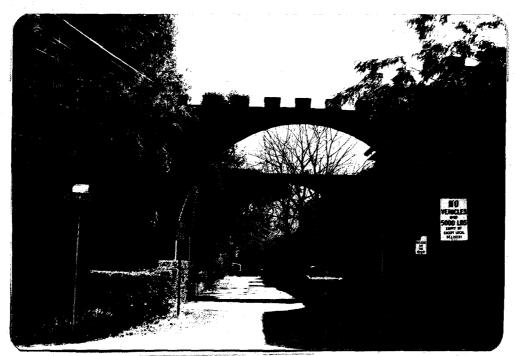

## IDLE HOUR Wm. K. Vanderbilt West Barn Artist's Colony

Remains of West Barn

ELW IX-5 Looking south thru the west arches of West Barn today

ELW X-2 Remains of West Barn from NE. Clock tower was restored as a residence after the fire.