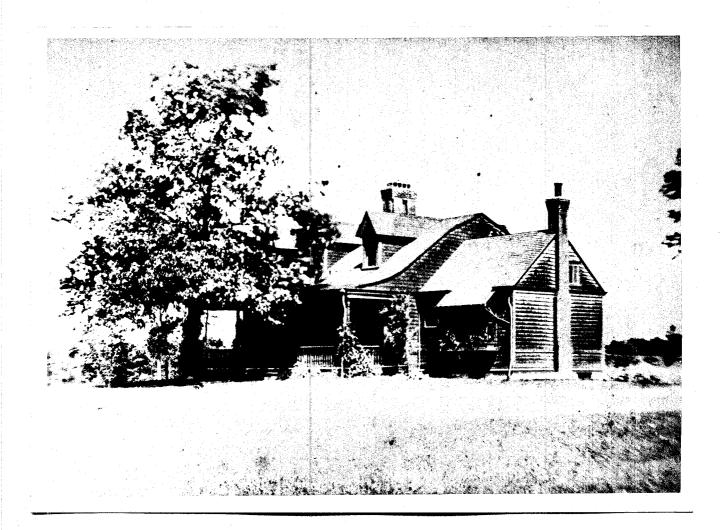

NJM-2, neg 2a
Carriage House, from south

Oaklahol

LODGE & OAKDALE, L.I., [C.F. ROBERT H. EDWARDS, FICKEN

Merican Architect and Buiding Rews, Roy 5 1887 Ro. 619

1885 photo

From I. H. Green, Jr. photo album gift of Betty Prall Collections of Mrs. Ruth Dougherty, Sayville Historical Society.