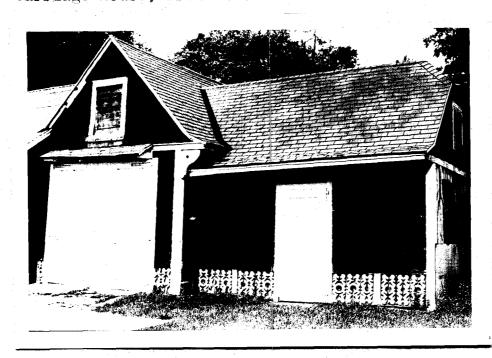

|

was given as a retirement gift to Mr. and Mrs. Herbert Peters

from Dr. Only, its previous owner.

The house is an interesting example of the work of a prominent architectural firm. It was illustrated in a contemporary architectural periodical,

21. SOURCES: Charles R. Stevenson, <u>But as Yesterday</u>, the <u>Early Life Times of St. Anne's Church</u>, Sayville, N.Y., Sayville 1967,

Rendering in American Architect and Building News, Nov. 5, 1887, No. 619.

22. THEME:

Society for the Preservation of Long Island Antiquitie Prepared by: Setauket, N.Y. 11733 Nina Monastero, Research Assistant

18. (con't) by Christopher Robert for his superintendent's residence.

NJM-2, neg 2a
Carriage House, from south



Oaklahol

LODGE & OAKDALE, L.I., [C.F. ROBERT H. EDWARDS, FICKEN

Merican Architect and Buiding Rews, Roy 5 1887 Ro. 619



1885 photo

From I. H. Green, Jr. photo album gift of Betty Prall Collections of Mrs. Ruth Dougherty, Sayville Historical Society.

copy neg. by Jos. Adams 1979 JAA 16 a/c

is inseparably associated with Suffolk County and who have always been prominent among its most enlightened and public spirited citizens."

The wardens and vestrymen elected at the annual meeting of the parish on Easter Sunday, April 1, 1888, were the following: Senior Warden — Walter L. Suydam; Junior Warden — I. H. Green, Sr.; Vestrymen — A. D. Foster, John R. Suydam (2), C. H. Merriman<sup>130</sup> and I. H. Green, Jr.

The new church was consecrated by Bishop Littlejohn on October 14, 1888.