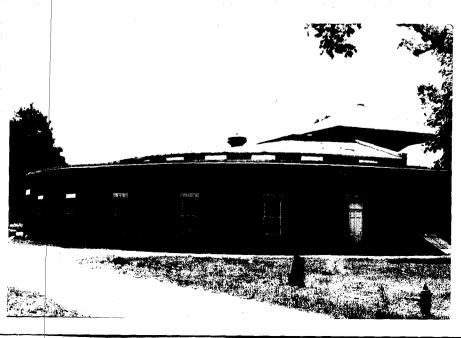

655 Main Street YOUR ADDRESS: Islip, N.Y. TELEPHONE: (516)224-5450 NRE

ORGANIZATION (if any): Department of Planning and Development

1. BUILDING NAME(S): Bourne Estate Coach House, Garage, and Turntable 2. COUNTY: Suffolk TOWN/CITY: Islip VILLAGE: Oakdale 3. STREET LOCATION: on property of LaSalle Millitary Academy 4. OWNERSHIP: a. public b. private 5. PRESENT OWNER: LaSalle Academy ADDRESS: Oakdale, New York 6. USE: Original: Coach House Present: Field House 7. ACCESSIBILITY TO PUBLIC: Exterior visible from public road: Yes  $\square$  No  $\square$ Interior accessible: Explain \_\_\_ **DESCRIPTION** a. clapboard  $\square$  b. stone  $\square$  c. brick  $\blacksquare$  d. board and batten  $\square$ 8. BUILDING e. cobblestone f. shingles g. stucco other MATERIAL: a. wood frame with interlocking joints 9. STRUCTURAL SYSTEM: b. wood frame with light members  $\square$ c. masonry load bearing walls (if known) d. metal (explain) e. other\_\_ a. excellent  $\square$  b. good  $\square$  c. fair  $\mathbf{X}$  d. deteriorated  $\square$ 10. CONDITION: a. original site **E** b. moved if so, when? 11. INTEGRITY: c. list major alterations and dates (if known): west facade alcered and additions made