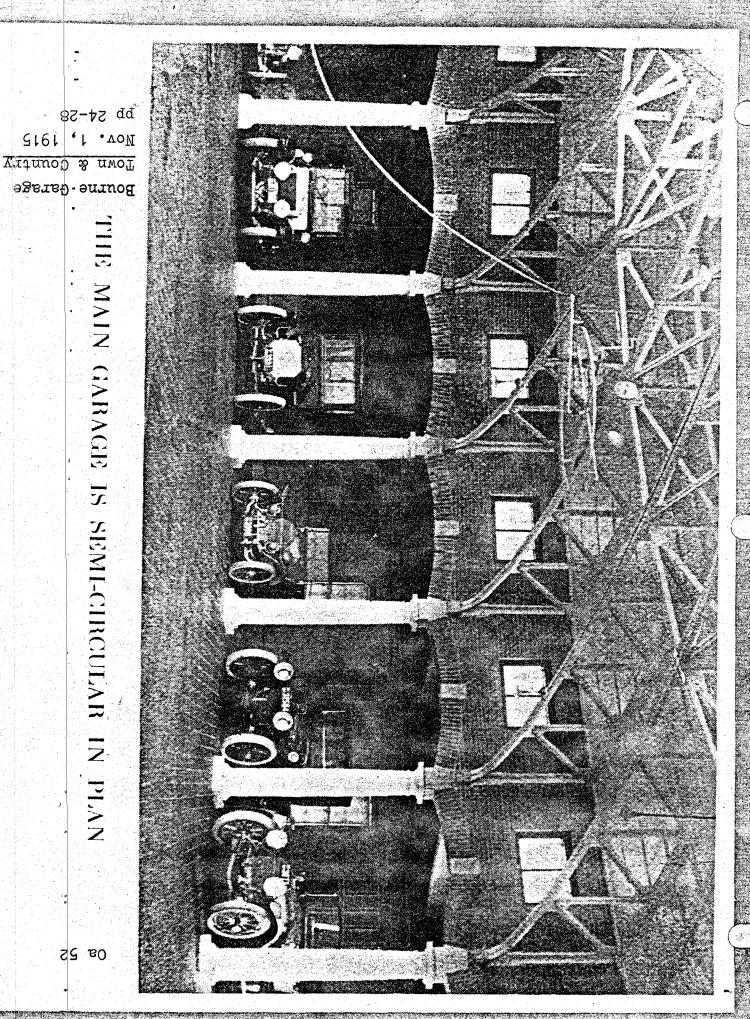

655 Main Street YOUR ADDRESS: Islip, N.Y. TELEPHONE: (516)224-5450 NRE

ORGANIZATION (if any): Department of Planning and Development

1. BUILDING NAME(S): Bourne Estate Coach House, Garage, and Turntable 2. COUNTY: Suffolk TOWN/CITY: Islip VILLAGE: Oakdale 3. STREET LOCATION: on property of LaSalle Millitary Academy 4. OWNERSHIP: a. public b. private 5. PRESENT OWNER: LaSalle Academy ADDRESS: Oakdale, New York 6. USE: Original: Coach House Present: Field House 7. ACCESSIBILITY TO PUBLIC: Exterior visible from public road: Yes  $\square$  No  $\square$ Interior accessible: Explain \_\_\_ **DESCRIPTION** a. clapboard  $\square$  b. stone  $\square$  c. brick  $\blacksquare$  d. board and batten  $\square$ 8. BUILDING e. cobblestone f. shingles g. stucco other MATERIAL: a. wood frame with interlocking joints 9. STRUCTURAL SYSTEM: b. wood frame with light members  $\square$ c. masonry load bearing walls (if known) d. metal (explain) e. other\_\_ a. excellent  $\square$  b. good  $\square$  c. fair  $\mathbf{X}$  d. deteriorated  $\square$ 10. CONDITION: a. original site **E** b. moved if so, when? 11. INTEGRITY: c. list major alterations and dates (if known): west facade alcered and additions made