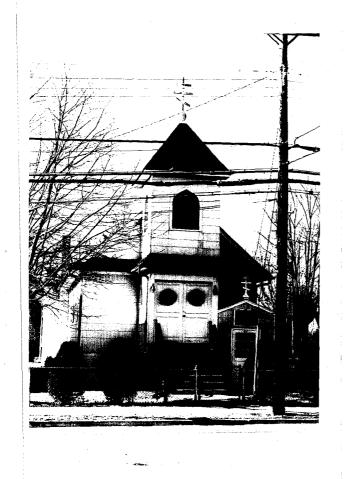

ilmore estate in West Babylon. It was moved to its present site and converted into a church in 1925.

The first parishioners were Ukranian settlers from the western Ukraine (Lvov) at the time occupied by Austria-Hungary. They came to West Islip and worked on the numerous estates as gardeners, farm-hands and laborers. The predominant nationally group in West Islip from 1915 to the mid 1930's was Ukranian.

Some of the founders of this church were: Podlesney, Pekula, Litwin, Petrosky, Hutnicks, Cholewka, Mazur, Lavick, Glywasky, Shorobahaty, Sosnicki, Ratushny, Osarezuk and Turansky.

During the time of Ukranian predominance, West Islip's only public school would be closed on January 6th for Ukranian Christmas. The Pastor is the Rev. Emil Bednar.

Wilcox, 1976.

First History of West Islip





1973 photographs by Carl Starace, Islip Town Historian

Continuation Sheet





1973 photographs by Carl Starace, Islip Town Historian