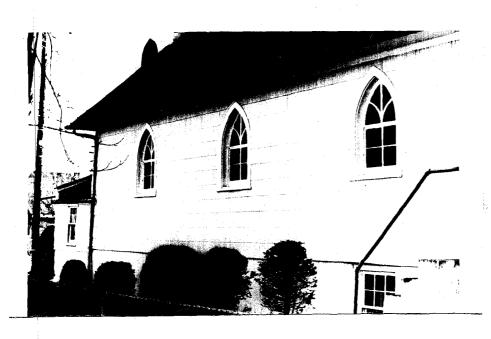

ettlers from the western Ukraine (Lvov) at the time occupied by Austria-Hungary. They came to West Islip and worked on the numerous estates as gardeners, farm-hands and laborers. The predominant nationally group in West Islip from 1915 to the mid 1930's was Ukranian.

Some of the founders of this church were: Podlesney, Pekula, Litwin, Petrosky, Hutnicks, Cholewka, Mazur, Lavick, Glywasky, Shorobahaty, Sosnicki, Ratushny, Osarezuk and Turansky.

During the time of Ukranian predominance, West Islip's only public school would be closed on January 6th for Ukranian Christmas. The Pastor is the Rev. Emil Bednar.

Wilcox, 1976.

First History of West Islip





1973 photographs by Carl Starace, Islip Town Historian

Continuation Sheet





1973 photographs by Carl Starace, Islip Town Historian